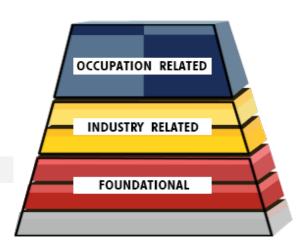

## Competency Model Clearinghouse Sector Strategies Support

Use the links below to explore existing industry competency models, build or customize a competency model for a specific industry using interactive tools, and collaborate with partners to apply competencies to address workforce and training needs. The Clearinghouse has multiple models in sectors such as Manufacturing, Healthcare, Energy, Construction, and more.